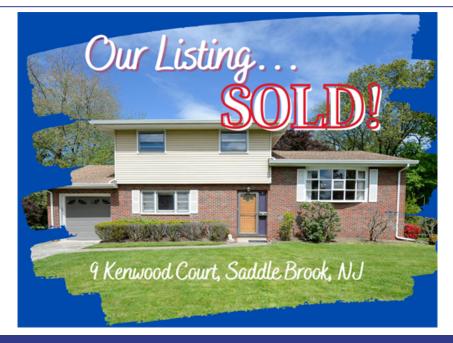

## 9 Kenwood Court, Saddle Brook, NJ 07663

» Beds: 4 | Baths: 1 Full, 1 Half

» MLS #: 22016839

- » Single Family | 1,740 ft<sup>2</sup> | Lot: 8,298 ft<sup>2</sup>
- » Saddle River County Park Located in the Backyard
- » Home in a Quiet Cul-de-Sac
- » More Info: 9Kenwood.com

## \$ 450,000

I dare you to find a prettier setting than 9 Kenwood! It's at the head of a cul-de-sac on the edge of Saddle River County Park. The summer room is just the nicest place to be on a beautiful spring day...sit there looking out on the park and watch the clouds roll by. It's beautifully maintained. So many great features...hardwood floors, central air, new hvac, finished basement, attached garage, shed...Move in and enjoy all that summer here has to offer!